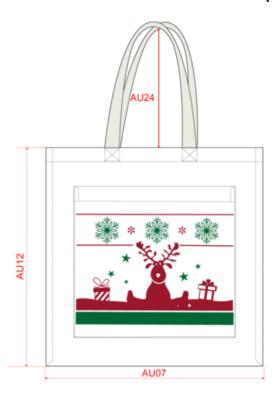

## **Shopping bag with Christmas** patterns

- Natural hessian: reusable and hard-wearing shopping bag.
- Original and festive patterns.
- Easy decoration access thanks to the cotton outer pocket.

100% jute. Cotton outer pocket.

# **Shopping bag with Christmas patterns**

## Dimensions (cm)

| Measurements in cm          | One size |  |  |
|-----------------------------|----------|--|--|
| AU07 - Total width          | 35.00    |  |  |
| AU09 - Depth of bottom part | 9.00     |  |  |
| AU12 - Total height         | 40.00    |  |  |
| AU14 - Handle length        | 50.00    |  |  |
| AU24 - Handle height        | 23.00    |  |  |