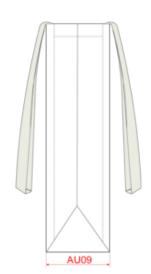

## Dimensions (cm)

| Measurements in cm          | One size |  |  |
|-----------------------------|----------|--|--|
| AU07 - Total width          | 35.00    |  |  |
| AU09 - Depth of bottom part | 9.00     |  |  |
| AU12 - Total height         | 40.00    |  |  |
| AU14 - Handle length        | 50.00    |  |  |
| AU24 - Handle height        | 23.00    |  |  |