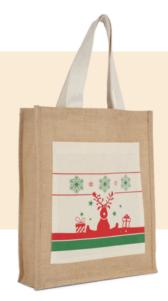

## **Shopping bag with Christmas** patterns

- Natural hessian: reusable and hard-wearing shopping bag.
- Original and festive patterns.
- Easy decoration access thanks to the cotton outer pocket.

100% jute. Cotton outer pocket.

# **Shopping bag with Christmas patterns**